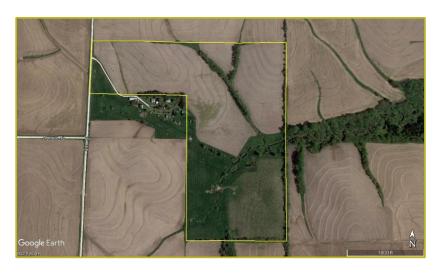

## 98.12+/- Acre Farm Cass County, Nebraska

**Legal:** Part of the South half of the Southwest quarter in Section 23, and the Northeast quarter of the Northwest quarter of Section 26, Township 12 North, Range 12 all East of the 6th P.M. Cass County, Nebraska.

**Soils:** This farm consists of mostly Nodaway silt loam and Yutan silty clay loam soils.

**Location:** This farm is located between Louisville and Plattsmouth, Nebraska about <sup>3</sup>/<sub>4</sub> of a mile south of the intersection of Highway 66 and 84th street. The farm sits on the east side of 84th street. Call for directions.

**Description:** This Cass county farm consists of 98.12 +/- acres of dryland cropland. The farm is over 90% tillable with a few draws going through it. This is a very productive farm in a good cropland area. For more information on this farm contact Derek Vrtiska at The Pinnacle Agency.